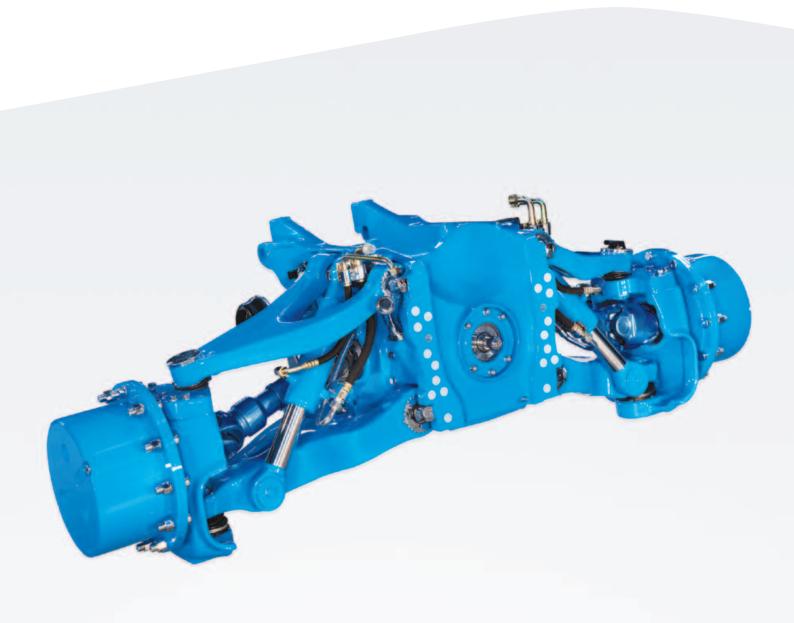

## Model 970 Independent Front Suspension Axle

High Power and Torque for Open Field Tractor Applications up to 360 HP

Spicer® Model 970 independent front suspension axles provide improved traction and increased speed with simpler assembly.

## **Model 970 Independent Front Suspension Axle**

High Power and Torque for Open Field Tractor Applications up to 360 HP

Spicer® Model 970 independent front suspension axles are designed for higher horsepower tractors with increased torque limits, resulting in improved traction and increased speed. Integration into the tractor frame provides a simpler assembly and reduces vehicle complexity for the OEM, while integrated sensors improve driving quality and comfort for the operator.