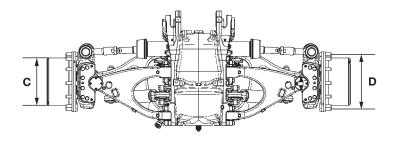

| Installation Dimensions (mm)   |       |
|--------------------------------|-------|
| A - Flange to Flange           | 1,966 |
| B - Planetary Hub Length       | 2,356 |
| C - Wheel Pilot Diameter       | 370.8 |
| D - Wheel Bolt Circle Diameter | 425   |