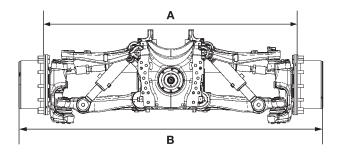

| Installation Dimensions (mm)   |       |
|--------------------------------|-------|
| A - Flange to Flange           | 1,966 |
| B - Planetary Hub Length       | 2,356 |
| C - Wheel Pilot Diameter       | 370.8 |
| D - Wheel Bolt Circle Diameter | 425   |