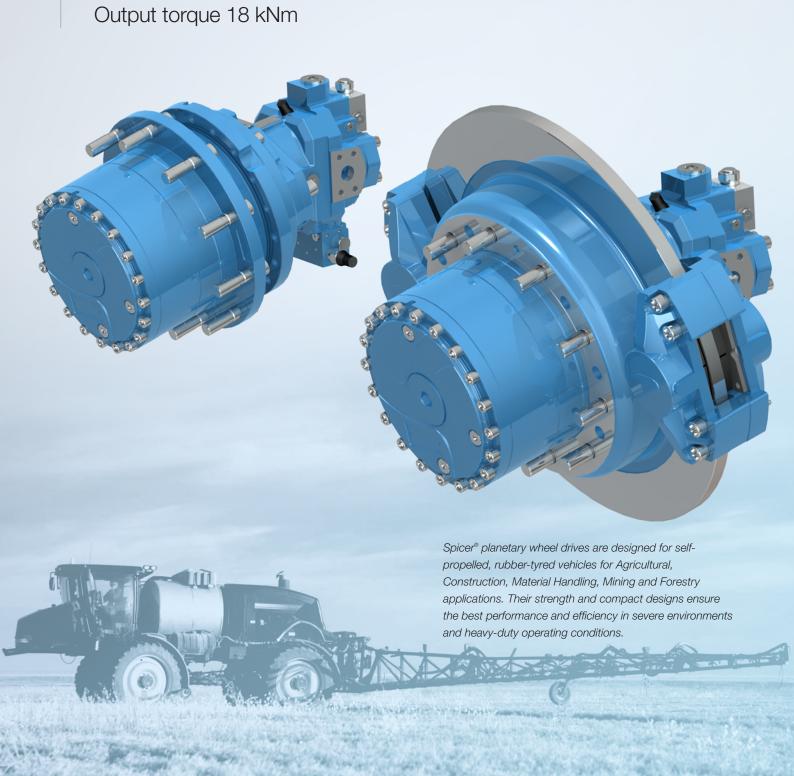

# Spicer® Wheel Drives with Brevini® axial piston motor

The compact design of the unit allows the power conveyance from the Brevini® plug-in axial piston hydraulic motor directly to the operating machine, reducing the overall dimension of the hydrostatic transmission. Tapered roller bearings with high radial and axial load capacity assure both an excellent steering mode and strength to the final drive, for severe and heavy-duty conditions.

Internal multidisc parking brake in combination with Dynamic Brake System guarantee high braking performances even at high travel speed (up to 50 km/h) for on-road travel homologation, making Dana as One Partner able to supply complete, reliable and integrated hydraulic wheel drive solution.

| Wheel Drive CWD2150H Technical data           |           |  |
|-----------------------------------------------|-----------|--|
| for Machines operating weight of 14 ÷ 18 tons |           |  |
| Output Torque                                 | 18 kNm    |  |
| Reduction Ratio range                         | 19 ÷ 42   |  |
| Max. input speed                              | 3.500 rpm |  |

| Hydraulic Motor SH7VR75<br>Technical data |                     |  |
|-------------------------------------------|---------------------|--|
| Max. Pressure                             | 480 bar             |  |
| Max. Oil flow                             | 320 l/min.          |  |
| Displacement (min./max.)                  | (40 / 80,6) cc/rev. |  |