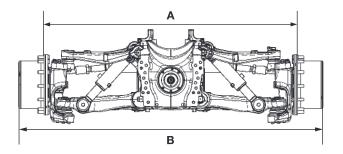

| Installation Dimensions (mm)   |       |  |
|--------------------------------|-------|--|
| A – Flange to Flange           | 1,966 |  |
| B - Planetary Hub Length       | 2,356 |  |
| C - Wheel Pilot Diameter       | 370.8 |  |
| D - Wheel Bolt Circle Diameter | 425   |  |