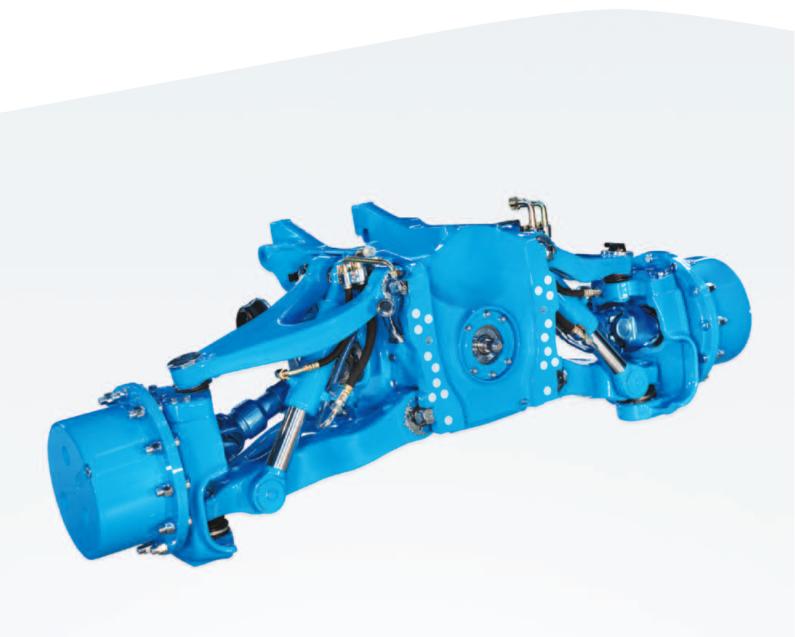

## Model 970 Independent Front Suspension Axle

High Power and Torque for Open Field Tractor Applications up to 360 HP

Spicer\* Model 970 independent front suspension axles provide improved traction and increased speed with simpler assembly.

## **Model 970 Independent Front Suspension Axle**

High Power and Torque for Open Field Tractor Applications up to 360 HP

Spicer® Model 970 independent front suspension axles are designed for higher horsepower tractors with increased torque limits, resulting in improved traction and increased speed. Integration into the tractor frame provides a simpler assembly and reduces vehicle complexity for the OEM, while integrated sensors improve driving quality and comfort for the operator.