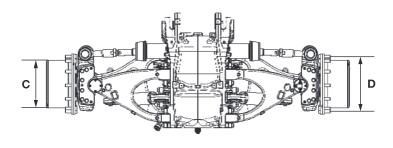

| Installation Dimensions (mm)   |       |  |
|--------------------------------|-------|--|
| A – Flange to Flange           | 1,966 |  |
| B - Planetary Hub Length       | 2,356 |  |
| C - Wheel Pilot Diameter       | 370.8 |  |
| D - Wheel Bolt Circle Diameter | 425   |  |