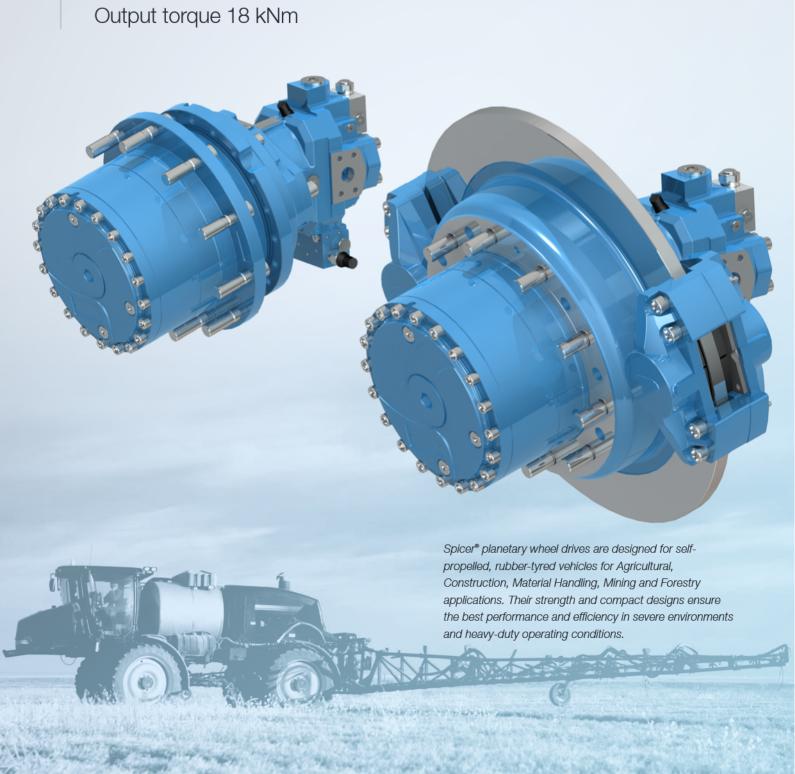

# Spicer® Wheel Drives with Brevini® axial piston motor

The compact design of the unit allows the power conveyance from the Brevini® plug-in axial piston hydraulic motor directly to the operating machine, reducing the overall dimension of the hydrostatic transmission. Tapered roller bearings with high radial and axial load capacity assure both an excellent steering mode and strength to the final drive, for severe and heavy-duty conditions.

Internal multidisc parking brake in combination with Dynamic Brake System guarantee high braking performances even at high travel speed (up to 50 km/h) for on-road travel homologation, making Dana as One Partner able to supply complete, reliable and integrated hydraulic wheel drive solution.

# Spicer® Wheel Drive range

The Spicer® wheel drives range is made by 12 sizes, with different output torque up to 45 kNm. A wide range of ratios available, in combination with hydraulic or electric motors, assures the best performances and efficiencies in a compact design solution.

### Main features

- Internal multidisc parking brake
- Manual disengagement device for towing
- High radial and axial load capacity bearings
- Suitable for Cartridge and flanged hydraulic motors
- Electric motor connection on demand
- Studs and Nuts for metric and imperial dimensions available
- Special sealing system designed for severe environmental conditions
- Hub and spindle made of high strength material
- Motion control valves with integrated flushing valve and shuttle valve for parking brake opening, available.